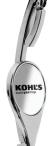

### Purse Hook -**Polished Metal**

Set-Up: \$45.00

49010 80-49010

1 COLOR

FCD.

As low as

As low as

\$3.45 \$3.65 Each