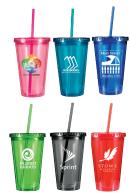

### 14 oz. Laguna **Stainless Steel Tumbler**

Set-Up: \$45.00

76914

1 COLOR

As low as \$9.05 Each