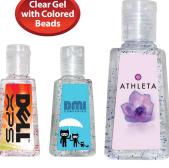

### Mini Sanitizer **Bottles**

Set-Up: \$45.00

80-43921

FED... Full Color Digita Full Color Digital
As Iow as

\$.88 Each

Set-Up: \$45.00

74016

**FCD**<sub>M</sub> 1 COLOR full Color Digital As Iow as As low as