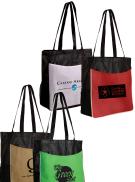

# **NW Tote Bag**

Set-Up: \$50.00

59010

80-59010

1 COLOR

FCD. As low as

As low as \$1.21

\$3.22