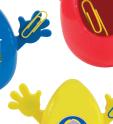

## Rockin' Ray Paper **Clip Holder**

Set-Up: \$45.00

42300 80-42300

1 COLOR

**FEI**]... Full Color Digita As low as

As low as \$3.12

\$4.23