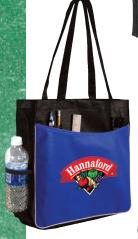

### **NW Business Tote Bag**

Set-Up: \$50.00

59070 80-59070

1 COLOR

FCD. As low as

As low as \$2.41

\$4.47 Fach