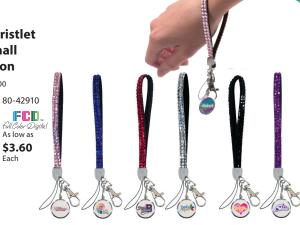

### **Bling Wristlet** with Small Medallion

Set-Up: \$45.00

42910

1 COLOR

As low as

As low as \$3.45

\$3.60 Each