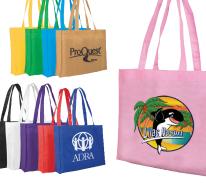

# **NW Tote Bag**

Set-Up: \$50.00

59010

80-59010

1 COLOR

FCD. As low as

As low as \$1.21

\$3.22