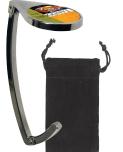

### Purse Hook -**Polished Metal**

Set-Up: \$45.00

49010 80-49010

1 COLOR

FCD.

As low as

As low as

\$3.45 \$3.65 Each